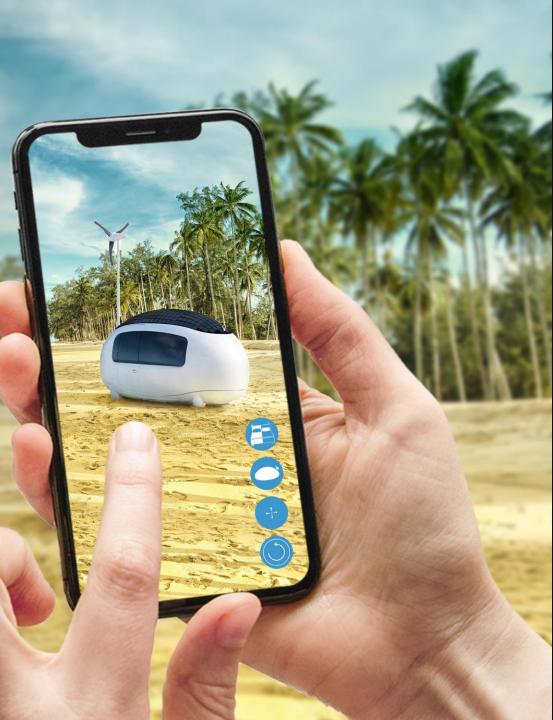

### AR app for a self-sustainable microhome

The app enables a tour inside and to showcase the ecocapsule at a specific place in actual size.