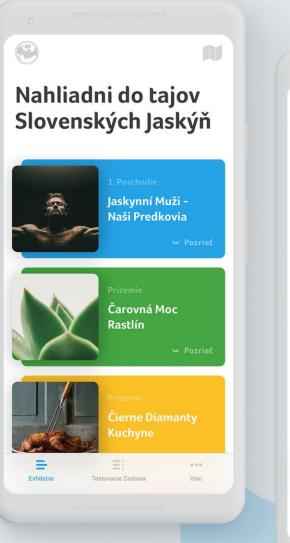

SLOVENSKÉ MÚZEUM OCHRANY PRÍRODY A JASKYNIARSTVA

App | iOS | Android | Education

# Native app for SMOPAJ musem

This mobile app simplifies environmental education and promotes collection items and expositions exhibited in the museum.