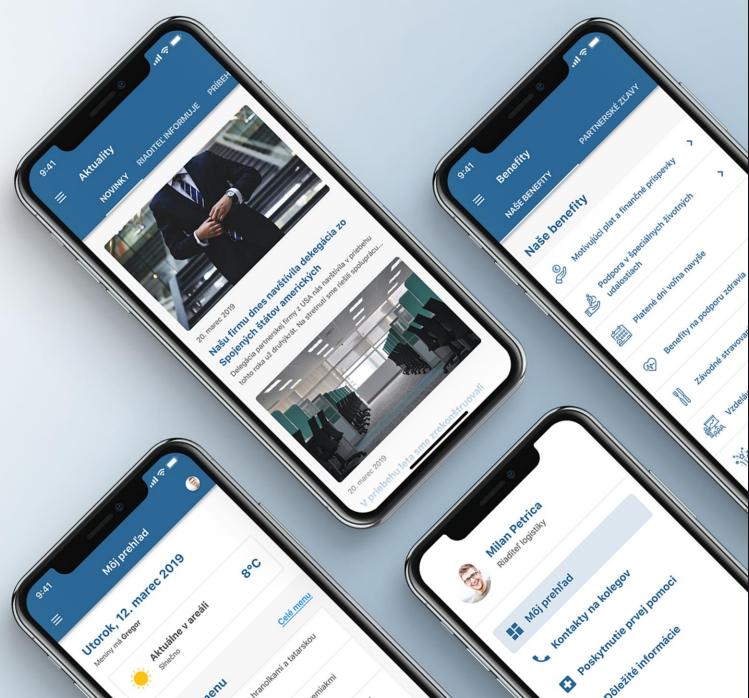

# Mobile app for internal communication

This app helps to instantly connect with your employees. It informs and engages associates more effectively and boosts up employee morale within your company. The app can be easily adjusted to your needs or your brand identity.