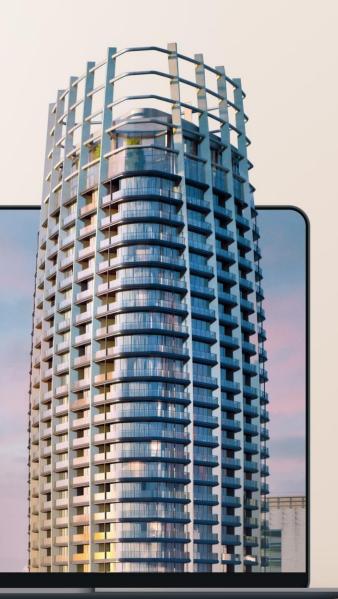

## Interactive website for Slovakia's first skyscraper

We worked in conjunction with a local sales and marketing team to develop a custom website for a ground-up residential development on the Danube River.

Bratislava's iconic skyline will be complemented by a welcome new addition – the 168-metre Eurovea Tower, Slovakia's very first skyscraper.

=

With an imaginative and elegant design based on gentle curves, the refined beauty of Eurovea Tower will become a dignified urban counterpoint to the landmark grandeur of Bratislava Castle. The tower's beautiful silhouette will be accentuated with an interplay of light and shade by day, and subtle lighting by night – its inspiring views will include the emerging Eurovea City district and the Danube riverside.