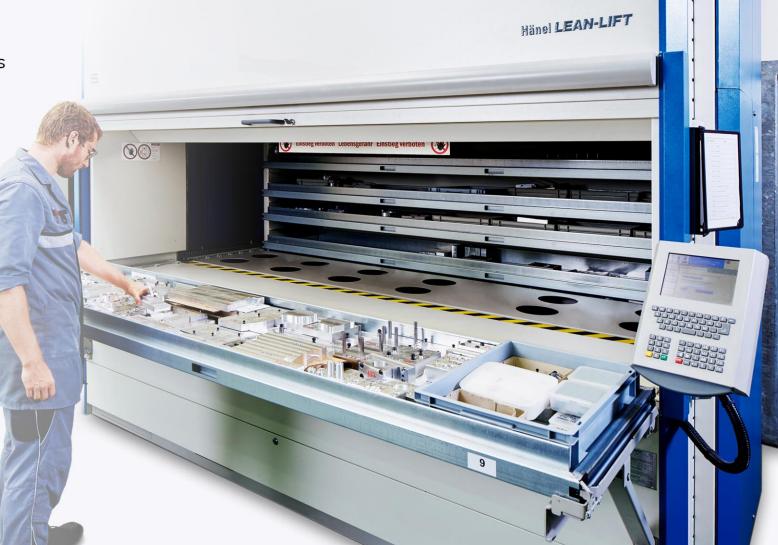

## Integration of Hänel Lean-Lift system with SAP

We have integrated the Hänel Lean-Lift robotized warehouse system with the SAP ERP system. By creating software that manages the control of the lift easily, we optimized logistics and reduced handling time.