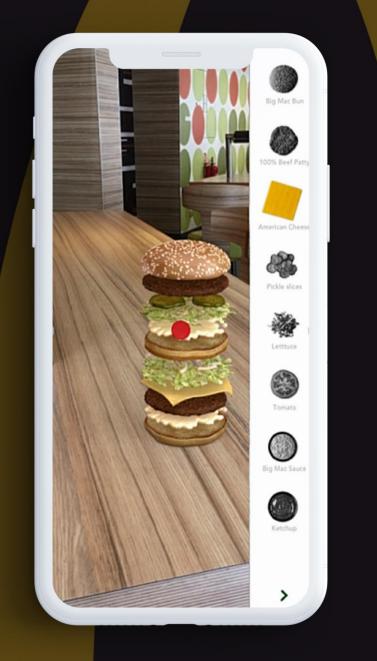

# McDonald's

AR | 3D | Prototyping | Gastronomy

### Prototype for ordering a menu at McDonald's

Thanks to Augmented Reality customers can customize their menu and see what it will look like before ordering.

iOS | Android | Photo print product