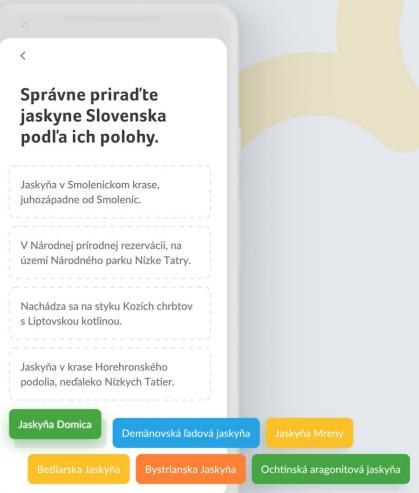

SLOVENSKÉ MÚZEUM OCHRANY PRÍRODY A JASKYNIARSTVA

App | iOS | Android | Education

# Native app for SMOPAJ musem

This mobile app simplifies environmental education and promotes collection items and expositions exhibited in the museum.