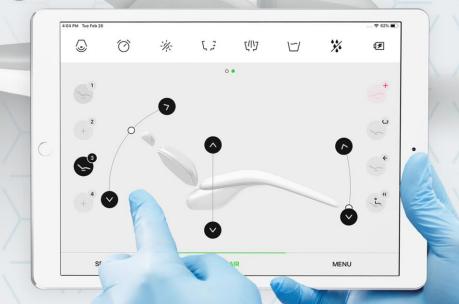

### Innovative software tailored to the needs of dentists

Software ensures effortless navigation, controls adjustment of handpieces, electro-pneumatic brakes and the unit's parameters such as chair's motion or position of light.