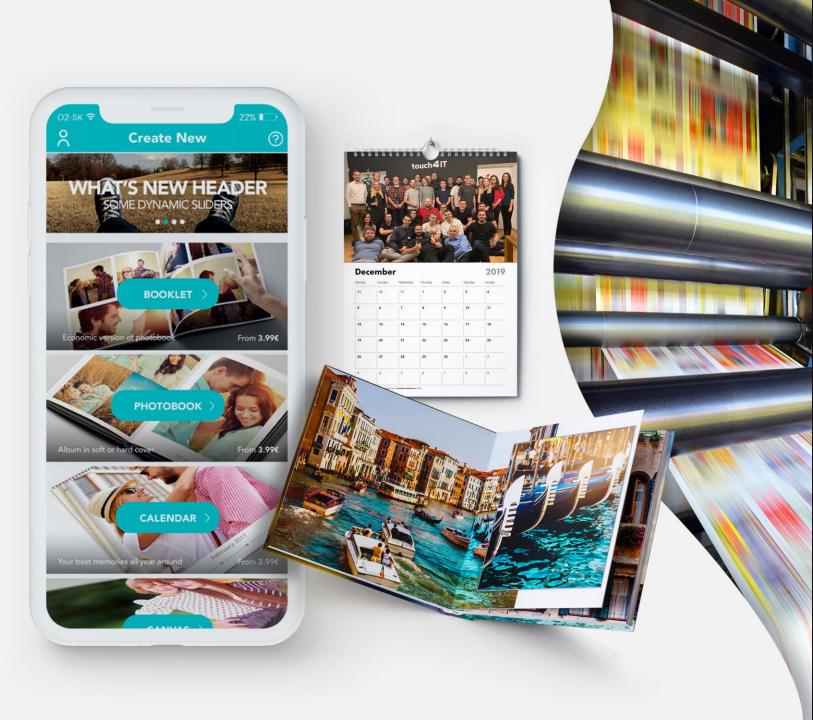

## System of making photo products for printing companies

The full automization of the app helps with product design, sends it to the printer and even orders deliveries.