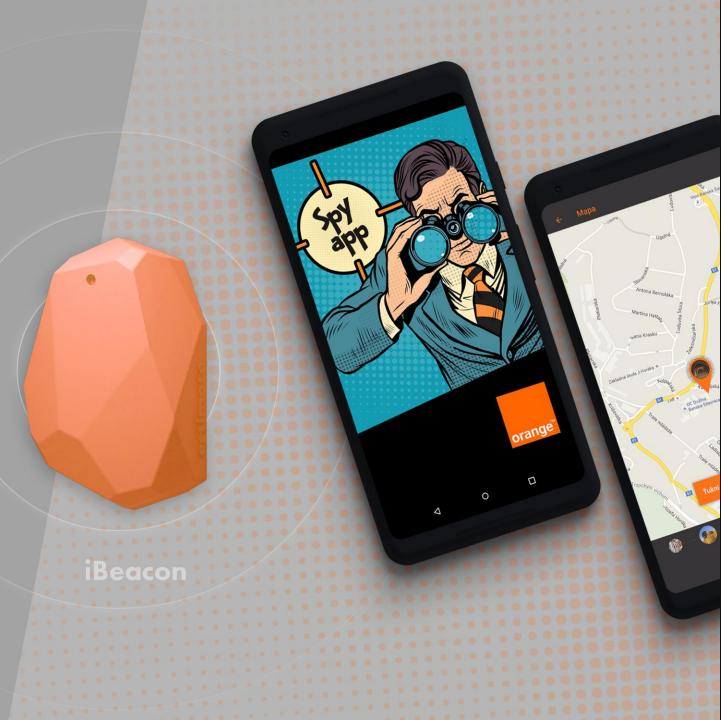

#### orange™

UX | UI | Android | iBeacon | Game

## SpyCamp mobile game with iBeacon technology

An interactive mobile game based on iBeacon technology in the style of James Bond. It tracks the player's location to let them progress in the game.

Web | Business2Human