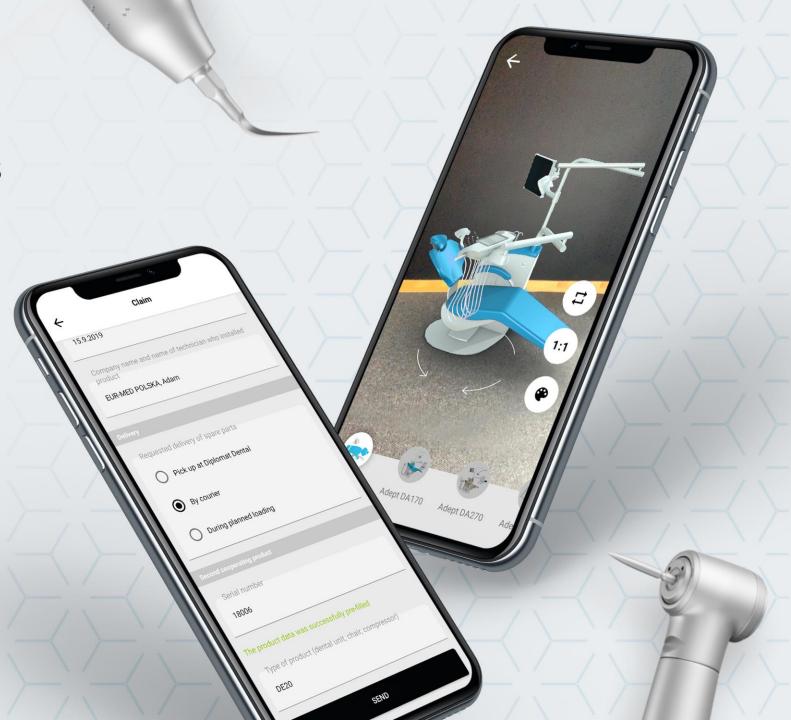

#### AR app - a sales tool for dental chairs

Using AR technology, dentists can view a 3D model of the chair in its life-size and reduced-size dimensions in their office and choose the right model.

# Digital assistant for service technicians

A simple application helps technicians to file a complaint to manufacturers notified about complaints, increasing the efficiency of the entire process and minimizing errors.