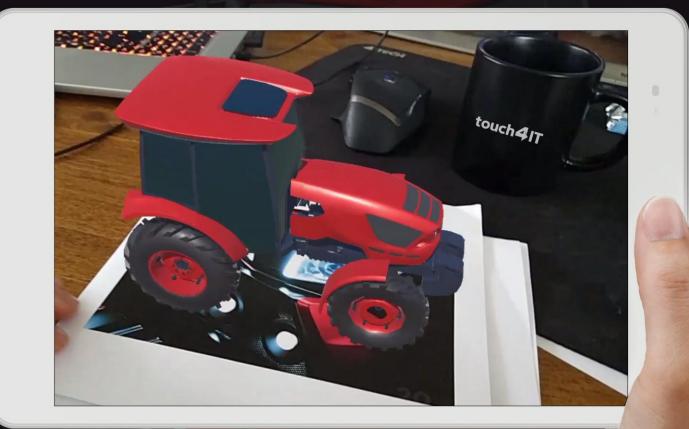

## Tetor-

AR | 3D animation | Engineering

#### AR Tractor for HTC holding

Augmented reality application, which enhances the HTC holding presentation brochure with 3D animations of a Zetor tractor, ball bearing, and more.